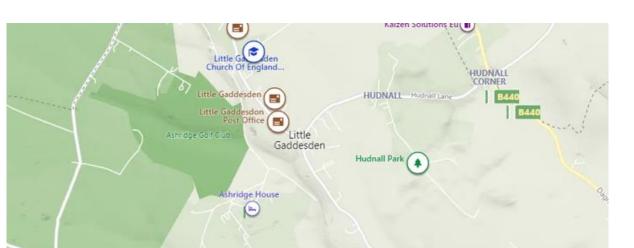

As follows is the overview of the works taking place:

- Monday 20th of February until Wednesday 22nd of February

From 8am to 6pm sections of our road will be inaccessible (see map below). All vehicles wishing to access Ashridge House and any adjacent areas (apart from emergency services) will have to come in from the Little Gaddesden Entrance. Working with these timings we will be able to complete the repairs within 3 days and restore normal access from Wednesday 22<sup>nd</sup> 6pm.